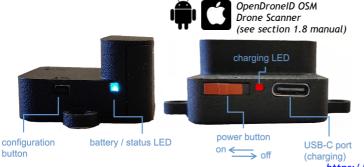

(full: green, almost empty: red)

Charging

http://192.168.50.1

Use the db150

Power on the db150.

Wait for the status LED to signal Ready for take-off.

Battery level is the color of the LED

Wait for the status LED to signal Ready for take-off.

Battery level is the color of the LED

Press configuration button (status LED is now white) and connect to dronebeacon WLAN network. Point your browser to

Status LEDs

OUICK START (rev 20240527)

You are ready to fly.