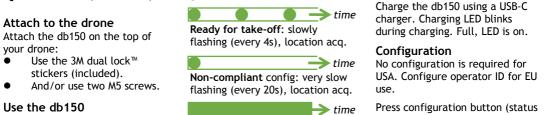

(full: green, almost empty: red)

Charging

http://192.168.50.1

Use the db150

Power on the db150.

Wait for the status LED to signal Ready for take-off.

Battery level is the color of the LED

Wait for the status LED to signal Ready for take-off.

Battery level is the color of the LED

Press configuration button (status LED is now white) and connect to dronebeacon WLAN network. Point your browser to

Status LEDs

OUICK START (rev 20240527)

You are ready to fly.